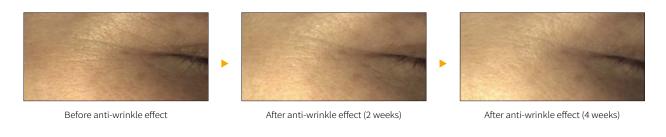

#### Reduced wrinkles before/after using Collagen Tightening & Lifting Mask

| POINT 01 | Hybrid gel mask that combines two functions into one for the best synergy effect.                                                                                             |
|----------|-------------------------------------------------------------------------------------------------------------------------------------------------------------------------------|
| POINT 02 | It contains marine collagen, marine elastin, and bee venom peptides, which are the components of the dermis, enhancing your skin density to give you healthy and smooth skin. |
| POINT 03 | A gel type mask containing skin care ingredients, gives your skin firming effect for healthy and bright skin.                                                                 |
| POINT 04 | Skin care that closely adheres on your face with Ellose fabric.                                                                                                               |