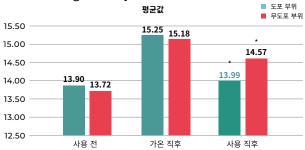

allantoin, vitamin E and carotene

• Helps to brighten and moisturize the skin



#### Ceramide NP

- Inhibits moisture evaporation, excellent moisturizing function
- Strengthens the skin's lipid barrier • and forms a skin barrier against the external environment

It has a soft texture like fresh cream, and it spreads well and takes care deep into the skin with quick absorption!!

| POINT 01 | In the last step of skin care, take an appropriate amount. |
|----------|------------------------------------------------------------|
| POINT 02 | Gently spread over the entire face and neck.               |
| POINT 03 | Lightly pat to absorb well into the skin.                  |

#### MEDIBEE Intensive Cream Test Report (Inspection Agency: OATC Co., Ltd.)



#### Skin soothing effect by heat 평균값





#### Moisturizing effect of skin barrier







### Chung jin biotech co., Ltd

405, 142, Gwangdeok-daero, Danwon-gu, Ansan-si, Gyeonggi-do, Republic of Korea

T +82-31-409-3707 E younan99@biovenom.com H www.medibee.org