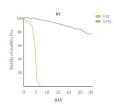

Yellow line : Purified bee venom (used for MEDIBEE serum) Source of Thesis Data :

Korean Society of Analytical Science (Cheongjin Biotech, Ann Cosmesh, 2016) **Description of the graph** : It shows that the main ingredient(Melittin) is maintained for up to 8 days in an aqueous solution state(when the purified bee venom is dissolved in a water-soluble substance) under normal temperature (room temperature, RT) conditions.