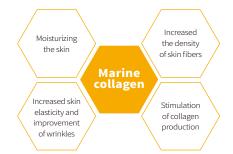

#### What is Marine Collagen?

- Collagen is an important protein that makes up most of the dermal layers of the skin that keeps cellular tissues elastic and strong.
- Marine Collagen is an undiluted solution obtained by extracting amino acids from natural marine proteins in the Mediterranean Sea and purifying them into highpurity collagen.
- Marine collagen helps to improve wrinkles through skin homeostasis (a biological action that keeps the physical and chemical properties of the internal environment of a body constant despite changes in the external environment).
- It retains the efficacy of existing animal collagen. It has the same properties as collagen found in human skin in all respects, with the form of a triple helical arrangement of polypeptide chains of 80-120mm diameter fibrils whose molecular structure is capable of binding to human skin.

#### What is Marine Elastin?

- Elastin, which is present in about 2% of skin tissue, is a fibrous protein that is composed of elastic fibers and has elasticity like rubber.
- Elastin exists between collagen and collagen and is entangled in connective tissues.
- Marine Elastin is an elastin protein isolated and purified from deep-sea fish (deep-sea sharks).
- As a component of the dermal layer of the skin, it is a type of protein with good elasticity and has the function of maintaining skin elasticity.
- Its moisturizing effect makes your skin elastic and moist.
- This substance is known to play a role in maintaining the elasticity of the skin.