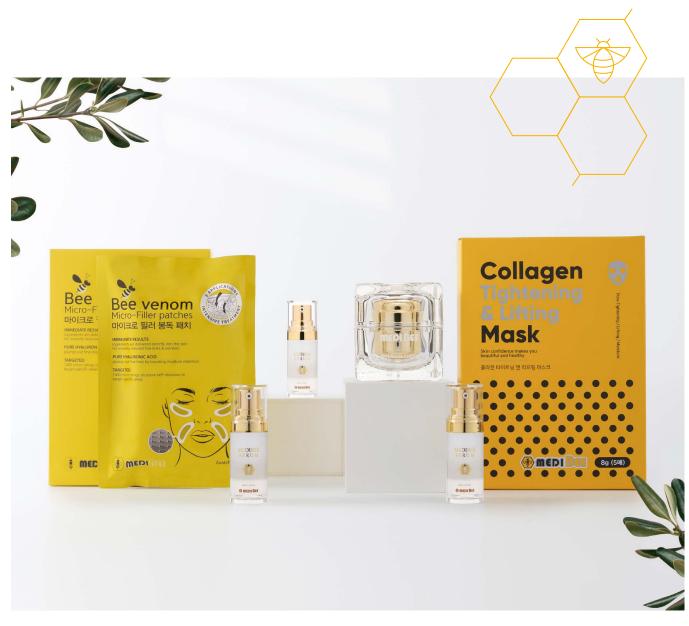

www.medibee.org

Product Catalogue

Bee venom Micro-Filler Patches / Medibee Serum MEDIBEE Intensive Cream / Collagen Tightening & Lifting Mask

# Product Catalogue Chung Jin Biotech

Chungjin Biotech is a nationally certified South Korean venture company leading the global beekeeping business. We developed the nation's first bee venom collector and honeybee artificial insemination instrument. We have dedicated ourselves to the development of biotechnology contributable to global technology pioneering and human progress, in order to invigorate the domestic beekeeping business in decline.

We've successfully expanded the business as a professional bee venom cosmetic maker in the market, since the pre-launching of bee venom lifting face mask.

DI

O MEDIBO

DI