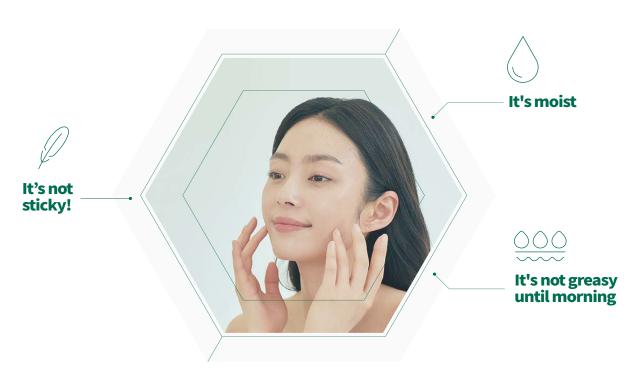

#### How to use Intensive Cream

Shea butter Contains a lot of nutrients such as allantoin, vitamin E and carotene

• Helps to brighten and moisturize the skin

#### Ceramide NP

- Inhibits moisture evaporation, excellent moisturizing function
- Strengthens the skin's lipid barrier • and forms a skin barrier against the external environment

It has a soft texture like fresh cream, and it spreads well and takes care deep into the skin with quick absorption!!

| POINT 01 | In the last step of skin care, take an appropriate amount. |
|----------|------------------------------------------------------------|
| POINT 02 | Gently spread over the entire face and neck.               |
| POINT 03 | Lightly pat to absorb well into the skin.                  |