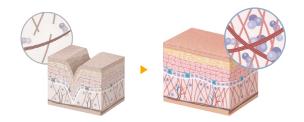

#### Reduced wrinkles before/after using Collagen Tightening & Lifting Mask

| POINT 01 | Hybrid gel mask that combines two functions into one for the best synergy effect.                                                                                             |
|----------|-------------------------------------------------------------------------------------------------------------------------------------------------------------------------------|
| POINT 02 | It contains marine collagen, marine elastin, and bee venom peptides, which are the components of the dermis, enhancing your skin density to give you healthy and smooth skin. |
| POINT 03 | A gel type mask containing skin care ingredients, gives your skin firming effect for healthy and bright skin.                                                                 |
| POINT 04 | Skin care that closely adheres on your face with Ellose fabric.                                                                                                               |

#### What is Marine Collagen?

- Collagen is an important protein that makes up most of the dermal layers of the skin that keeps cellular tissues elastic and strong.
- Marine Collagen is an undiluted solution obtained by extracting amino acids from natural marine proteins in the Mediterranean Sea and purifying them into highpurity collagen.
- Marine collagen helps to improve wrinkles through skin homeostasis (a biological action that keeps the physical and chemical properties of the internal environment of a body constant despite changes in the external environment).
- It retains the efficacy of existing animal collagen. It has the same properties as collagen found in human skin in all respects, with the form of a triple helical arrangement of polypeptide chains of 80-120mm diameter fibrils whose molecular structure is capable of binding to human skin.

#### What is Marine Elastin?

- Elastin, which is present in about 2% of skin tissue, is a fibrous protein that is composed of elastic fibers and has elasticity like rubber.
- Elastin exists between collagen and collagen and is entangled in connective tissues.
- Marine Elastin is an elastin protein isolated and purified from deep-sea fish (deep-sea sharks).
- As a component of the dermal layer of the skin, it is a type of protein with good elasticity and has the function of maintaining skin elasticity.
- Its moisturizing effect makes your skin elastic and moist.
- This substance is known to play a role in maintaining the elasticity of the skin.