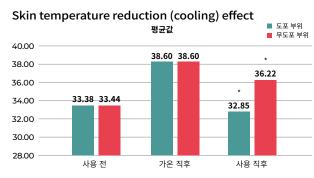

lantoin, vitamin E and carotene

• Helps to brighten and moisturize the skin



#### Ceramide NP

- Inhibits moisture evaporation, excellent moisturizing function
- Strengthens the skin's lipid barrier • and forms a skin barrier against the external environment

It has a soft texture like fresh cream, and it spreads well and takes care deep into the skin with quick absorption!!

| POINT 01 | In the last step of skin care, take an appropriate amount. |
|----------|------------------------------------------------------------|
| POINT 02 | Gently spread over the entire face and neck.               |
| POINT 03 | Lightly pat to absorb well into the skin.                  |

#### MEDIBEE Intensive Cream Test Report (Inspection Agency: OATC Co., Ltd.)



#### Skin soothing effect by heat 평균값





#### Moisturizing effect of skin barrier







### Chung jin biotech co., Ltd

405, 142, Gwangdeok-daero, Danwon-gu, Ansan-si, Gyeonggi-do, Republic of Korea

T +82-31-409-3707 E younan99@biovenom.com H www.medibee.org