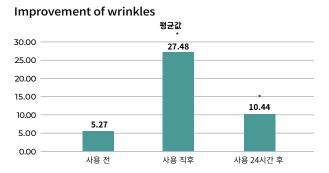

#### Reduced wrinkles before/after using Collagen Tightening & Lifting Mask

| POINT 01 | Hybrid gel mask that combines two functions into one for the best synergy effect.                                                                                             |
|----------|-------------------------------------------------------------------------------------------------------------------------------------------------------------------------------|
| POINT 02 | It contains marine collagen, marine elastin, and bee venom peptides, which are the components of the dermis, enhancing your skin density to give you healthy and smooth skin. |
| POINT 03 | A gel type mask containing skin care ingredients, gives your skin firming effect for healthy and bright skin.                                                                 |
| POINT 04 | Skin care that closely adheres on your face with Ellose fabric.                                                                                                               |

#### MEDIBEE Intensive Cream Test Report (Inspection Agency: OATC Co., Ltd.)