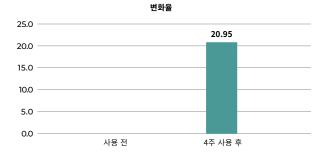

brighten and moisturize the skin



#### Ceramide NP

- Inhibits moisture evaporation, excellent moisturizing function
- Strengthens the skin's lipid barrier • and forms a skin barrier against the external environment

It has a soft texture like fresh cream, and it spreads well and takes care deep into the skin with quick absorption!!

| POINT 01 | In the last step of skin care, take an appropriate amount. |
|----------|------------------------------------------------------------|
| POINT 02 | Gently spread over the entire face and neck.               |
| POINT 03 | Lightly pat to absorb well into the skin.                  |

#### MEDIBEE Intensive Cream Test Report (Inspection Agency: OATC Co., Ltd.)



#### Skin soothing effect by heat 평균값





#### Moisturizing effect of skin barrier







### Chung jin biotech co., Ltd

405, 142, Gwangdeok-daero, Danwon-gu, Ansan-si, Gyeonggi-do, Republic of Korea

T +82-31-409-3707 E younan99@biovenom.com H www.medibee.org