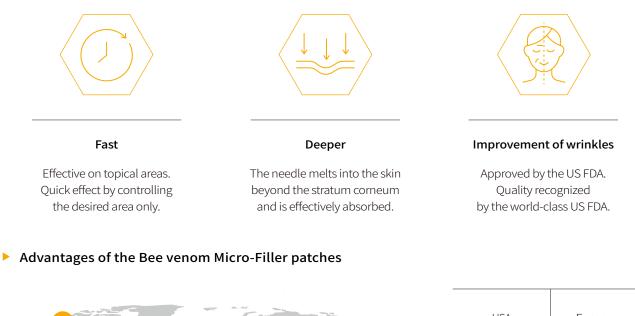

#### What is the Bee venom Micro-Filler patches?

- The Bee venom Micro-Filler patches is a cosmetic product with micro-needle technology fortransdermal drug delivery.
- A system in which the micro needles pass through the stratum corneum that is the skin barrier layer, to deliver the active ingredients percutaneously It delivers not to the outer skin of the stratum corneum, but to the inner skin, in order to solve your skin problems fundamentally.
- The active ingredients pass through the skin barrier painlessly and are delivered into the skin. Effective, simple and convenient skin care can be easily done at home, freeing from the existing cumbersome procedures.
- A micro needle has the property of melting when it meets moisture. The active ingredients of a micro needle naturally dissolve and settle in the skin when they meet the moisture of your body. Just stick it on the desired area for skin care.

#### How to use Bee venom Micro-Filler patches

| POINT 01 | After washing your face, pat the skin dry with a towel and smooth out.                            |
|----------|---------------------------------------------------------------------------------------------------|
| POINT 02 | Remove the white protective film, taking care not to touch the needle in the center of the patch. |
| POINT 03 | Attach the patch to the desired area and press it firmly. (Do not rub.)                           |