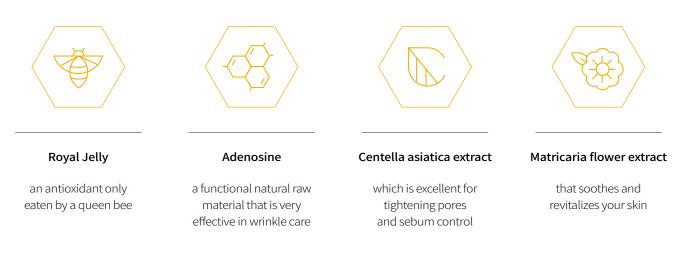

#### Four major ingredients other than melittin

#### Characteristics of main ingredients

| HYDROLYZED<br>COLLAGEN                                                                             | ADENOSINE                                                                                                                                                                                                                           | HYALURONATE                                                                                                                                                                                  |
|----------------------------------------------------------------------------------------------------|-------------------------------------------------------------------------------------------------------------------------------------------------------------------------------------------------------------------------------------|----------------------------------------------------------------------------------------------------------------------------------------------------------------------------------------------|
| It reduces dry flaking and restores<br>elasticity, giving vitality to your dry<br>or damaged skin. | It relieves and soothes skin<br>irritation and stress, keeping your<br>skin healthy. In addition, it gives a<br>moisture effect (the effect of<br>temporarily tightening the pores of<br>the skin) and improves skin<br>elasticity. | Hyaluronic acid, which has<br>excellent ability to absorb moisture,<br>prevents evaporation<br>of moisture from the skin and helps<br>the skin to maintain the proper<br>amount of moisture. |